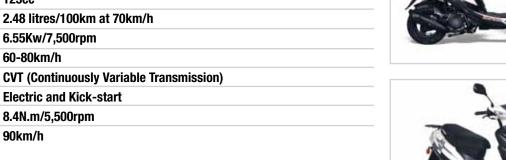

## **SWIFT 125**

4-stroke, air-cooled GY7

6.55Kw/7,500rpm

8.4N.m/5,500rpm

Front-disc, rear-drum

Front-3.50x10, rear-3.50x10

60-80km/h

90km/h

## FEATURED HIGHLIGHTS

- 2.48litres/100km at 70km/h
- 60-80km/h
- 3Year/20 000km Warrantee
- 4-stroke, air-cooled GY7 125cc

Engine

**Engine Type Displacement** 

**Max Power** 

**Clutch Type Starting System** 

**Max Torque Max Speed** 

**Cruising Speed** 

**Fuel Consumption** 

**Brakes** 

**Tyre Size** 

Dimensions

| Dimension          |                   |
|--------------------|-------------------|
| Length (L x W x H) | 1,675x665x1,100mm |
| Seat Height        | 720mm             |
| Wheel Base         | 1,190mm           |
| Dry Weight         | 90kg              |
| Tank Capacity      | 5.4Litres         |
|                    |                   |