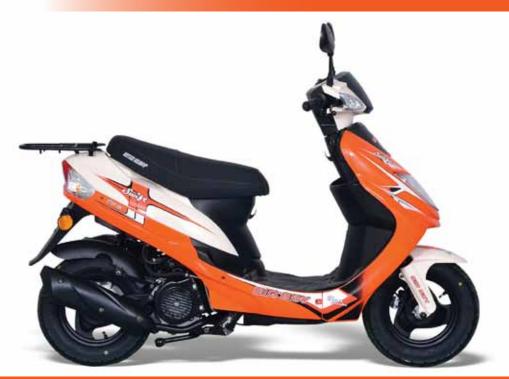

## **SWIFT 125**

4-stroke, air-cooled GY7

6.55Kw/7,500rpm

8.4N.m/5,500rpm

Front-disc, rear-drum

Front-3.50x10, rear-3.50x10

60-80km/h

90km/h

125cc

## FEATURED HIGHLIGHTS

- 2.48litres/100km at 70km/h
- 60-80km/h
- 3Year/20 000km Warrantee
- 4-stroke, air-cooled GY7 125cc

Engine

**Engine Type Displacement** 

**Max Power** 

**Clutch Type Starting System** 